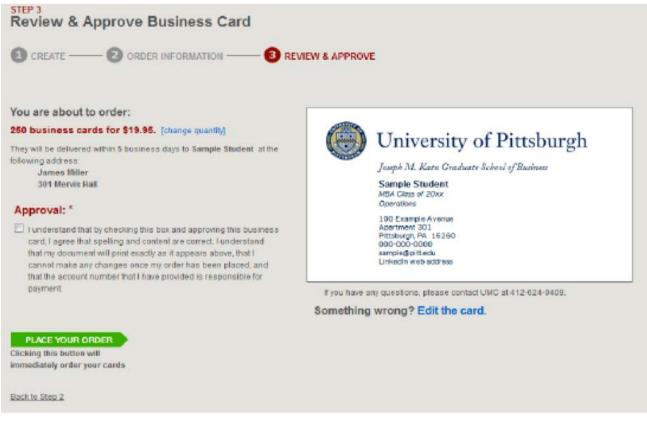

#### Step 3: Review and Approve Business Card

- Here you can review your card one last time before placing the order.
- You will need to check the box under approval to agree that you have reviewed the spelling and content of your • cards.