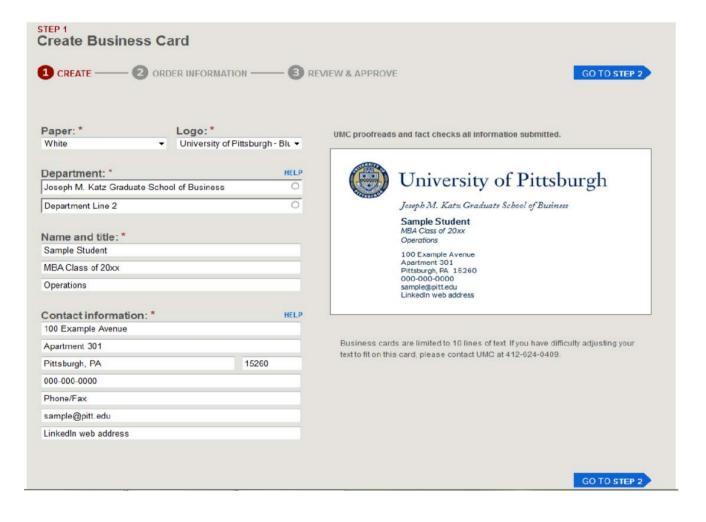

#### **Step 1: Create Business Cards**

- You may enter whatever information you choose, but for standard, professional Katz business cards, the • following information should be included:
- Name, class and concentration 0
- 0 Mailing address
- Phone number 0
- Email and LinkedIn address 0

OF BUSINESS

EADY.